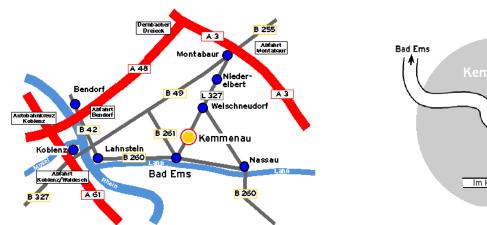

## How to get to Kemmenau

#### By car

Coming from the A3, Frankfurt – Cologne (Köln), take Montabaur exit (no. 40), then follow the B49 towards Koblenz for about 4km until the Nassau exit, then follow the road towards Niederelbert and Welschneudorf. At the roundabout in Welschneudorf take the exit for Bad Ems/Kemmenau and follow the road for about 4km. In Kemmenau take the first road on the left 'Im Kirschengarten'. (Distance from A3 Montabaur to Kemmenau = 15km). Please observe the speed-limits on all roads, even on the motorway!

### By high-speed train (ICE)

The nearest high-speed train station is Montabaur ICE-Station (only 25 minutes from Frankfurt International Airport). Take a taxi to Kemmenau (16km) or the 456 bus to Bad Ems.

#### By train

You can travel by train via Koblenz or via Limburg to Bad Ems (not Bad Ems West). Take a taxi to Kemmenau (5km) or the 456 bus direction Montabaur.